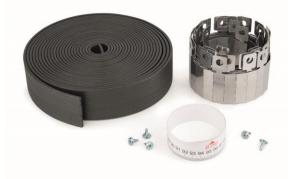

# **TECHNICAL DATASHEET**

| 1. KIT |      |                            |                    |                     |                                                      |
|--------|------|----------------------------|--------------------|---------------------|------------------------------------------------------|
| CODE   | ITEM | SIZE                       | рното              | COMPONENT           | MATERIAL / COATING                                   |
| ABCKIT | 1    | 8,6 m x 50 x 4 mm          |                    | Intumescent Band    | Intumescent Material                                 |
|        | 2    | 2,5 m x 50 mm              |                    | Metallic band       | Stainless steel AISI 430 (1.4016)                    |
|        | 3    | 1 m x 30 mm                | 1 92 93 94 95 90 m | Metric band         | Paper                                                |
|        | 4    | 4,2 x 9,5 mm<br>(50 units) | €r €               | Self-tapping screws | Carbon steel<br>Zinc-plated coating $\geq 5 \ \mu m$ |