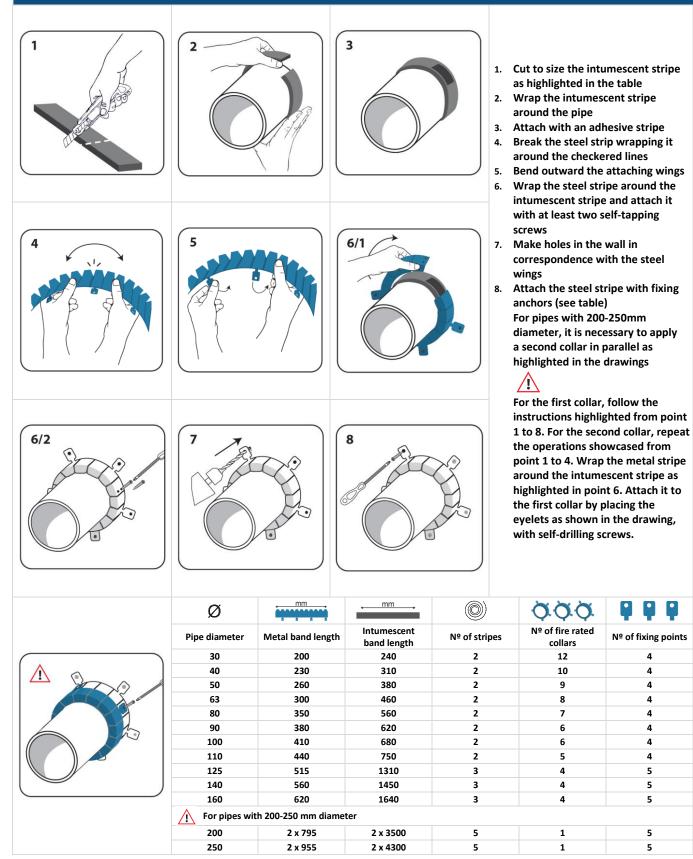

-------------------------------------|
| CODE   | ITEM | SIZE                       | рното              | COMPONENT           | MATERIAL / COATING                                   |
| ABCKIT | 1    | 8,6 m x 50 x 4 mm          |                    | Intumescent Band    | Intumescent Material                                 |
|        | 2    | 2,5 m x 50 mm              |                    | Metallic band       | Stainless steel AISI 430 (1.4016)                    |
|        | 3    | 1 m x 30 mm                | 1 92 93 94 95 90 m | Metric band         | Paper                                                |
|        | 4    | 4,2 x 9,5 mm<br>(50 units) | €r €               | Self-tapping screws | Carbon steel<br>Zinc-plated coating $\geq 5 \ \mu m$ |



## **2. INTALLATION PROCEDURE**