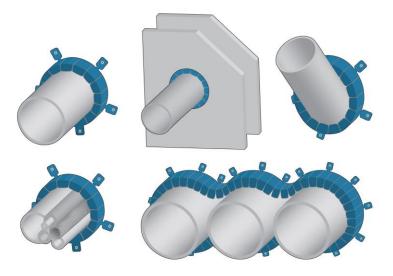

es with isolation, corrugated pipes with electric cables, multilayer pipes and inflammable pipes with 45° angle
- Metallic band of 2,5 m and intumescent band of 8,6 m
- As long as the product is kept in a dry environment, there is no limit for its storage
- Screws and metric band included

### **APPLICATIONS**

- Product for professional use
- Free expansion >20:1
- Activation temperature 180°
- It has been developed for sealing both, inflammable pipes and more complex combined passthroughs
- Fire reaction E according EN 13501-1, fire resistance EI 120-180 according EN 13501-2, life and service Y2 according ETAG 026-2

#### **APPLICATION EXAMPLES**

## European Technical Assessment 19 DoP AB-CI ETA 16/0771 1220 Fire stopping and fire sealing products. Penetration seals.

**ASSESSMENTS** 



Rev: 2

# **TECHNICAL DATASHEET**



| 1. KIT |      |                            |                    |                     |                                                      |
|--------|------|----------------------------|--------------------|---------------------|------------------------------------------------------|
| CODE   | ITEM | SIZE                       | рното              | COMPONENT           | MATERIAL / COATING                                   |
| ABCKIT | 1    | 8,6 m x 50 x 4 mm          |                    | Intumescent Band    | Intumescent Material                                 |
|        | 2    | 2,5 m x 50 mm              |                    | Metallic band       | Stainless steel AISI 430 (1.4016)                    |
|        | 3    | 1 m x 30 mm